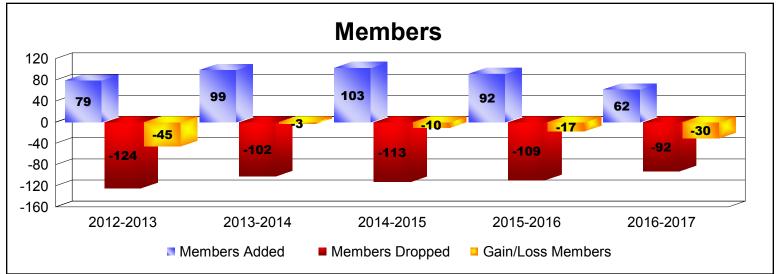

District 6 C

As of June 2017 Cumulative

| Year      | New<br>Clubs | Dropped<br>Clubs | Gain/<br>Loss<br>Clubs | New<br>Members | Charter<br>Members | Reinstate<br>Members | Transfer<br>Members | Total<br>Member<br>Added | Total<br>Members<br>Dropped | Gain/<br>Loss<br>Members |
|-----------|--------------|------------------|------------------------|----------------|--------------------|----------------------|---------------------|--------------------------|-----------------------------|--------------------------|
| 2012-2013 | 0            | -1               | -1                     | 69             | 2                  | 1                    | 7                   | 79                       | -124                        | -45                      |
| 2013-2014 | 0            | 0                | 0                      | 93             | 0                  | 2                    | 4                   | 99                       | -102                        | -3                       |
| 2014-2015 | 0            | -1               | -1                     | 98             | 0                  | 2                    | 3                   | 103                      | -113                        | -10                      |
| 2015-2016 | 1            | 0                | 1                      | 61             | 23                 | 2                    | 6                   | 92                       | -109                        | -17                      |
| 2016-2017 | 0            | 0                | 0                      | 57             | 0                  | 4                    | 1                   | 62                       | -92                         | -30                      |
| Average   | 0            | 0                | 0                      | 76             | 5                  | 2                    | 4                   | 87                       | -108                        | -21                      |