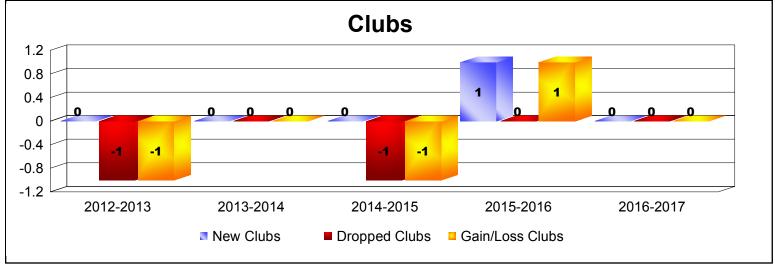

District 6 C

As of June 2017 Cumulative

| Year      | New<br>Clubs | Dropped<br>Clubs | Gain/<br>Loss<br>Clubs | New<br>Members | Charter<br>Members | Reinstate<br>Members | Transfer<br>Members | Total<br>Member<br>Added | Total<br>Members<br>Dropped | Gain/<br>Loss<br>Members |
|-----------|--------------|------------------|------------------------|----------------|--------------------|----------------------|---------------------|--------------------------|-----------------------------|--------------------------|
| 2012-2013 | 0            | -1               | -1                     | 69             | 2                  | 1                    | 7                   | 79                       | -124                        | -45                      |
| 2013-2014 | 0            | 0                | 0                      | 93             | 0                  | 2                    | 4                   | 99                       | -102                        | -3                       |
| 2014-2015 | 0            | -1               | -1                     | 98             | 0                  | 2                    | 3                   | 103                      | -113                        | -10                      |
| 2015-2016 | 1            | 0                | 1                      | 61             | 23                 | 2                    | 6                   | 92                       | -109                        | -17                      |
| 2016-2017 | 0            | 0                | 0                      | 57             | 0                  | 4                    | 1                   | 62                       | -92                         | -30                      |
| Average   | 0            | 0                | 0                      | 76             | 5                  | 2                    | 4                   | 87                       | -108                        | -21                      |